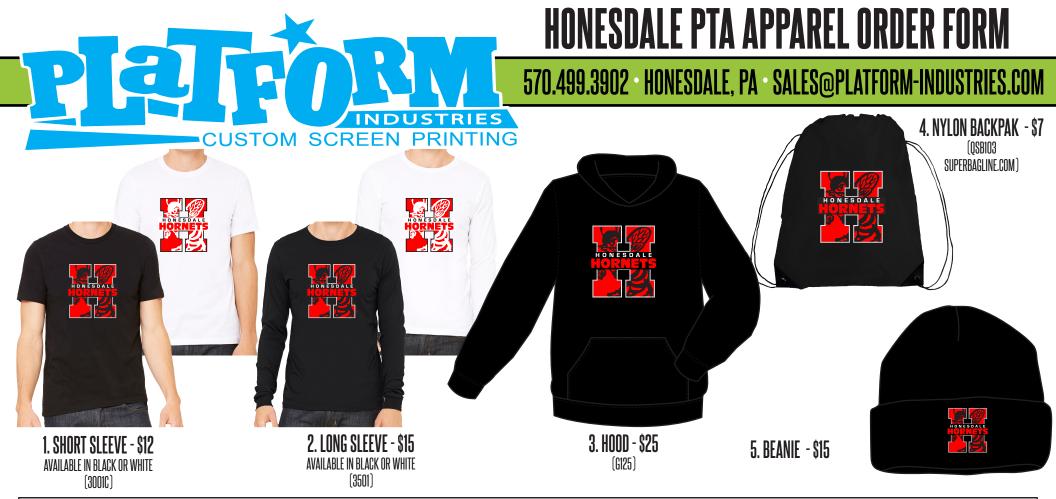

## DEADLINE: 10/13 · Submit orders to "CLOTHING SALE ATTN: HOPE FLEDERBACH" · Make checks payable to HONESDALE PTA ADD NAME- \$5 ADD NAME & #- \$7 COLOR SIZE **QUANTITY** ITEM COST Sizes 2X & Larger, Add \$2 each. **ADULT** small medium large NAME XL.2X.3X.4X **EMAIL** YOUTH small (6-8) medium (10-12) PHONE # TOTAL: . large (14-16) Any orders received after the deadline will incur a late charge of \$5 per item

## APPAREL ORDER TOTALS

| ITEM | COLOR | SIZE | QUANTITY |
|------|-------|------|----------|
|      |       |      |          |
|      |       |      |          |
|      |       |      |          |
|      |       |      |          |
|      |       |      |          |
|      |       |      |          |
|      |       |      |          |
|      |       |      |          |
|      |       |      |          |
|      |       |      |          |
|      |       |      |          |
|      |       |      |          |
|      |       |      |          |
|      |       |      |          |
|      |       |      |          |
|      |       |      |          |
|      |       |      |          |
|      |       |      |          |
|      |       |      |          |
|      |       |      |          |
|      |       |      |          |
|      |       |      |          |
|      |       |      |          |
|      |       |      |          |
|      |       |      |          |
|      |       |      |          |
|      |       |      |          |
|      |       |      | Parory   |

PLEASE TYPE A LIST FOR ITEMS WITH NAME AND/ OR NUMBER WITH CORRESPONDING SIZE

570-499-3902 134 Crestmont Dr. Honesdale, PA 18431 www.platform-industries.com sales@platform-industries.com